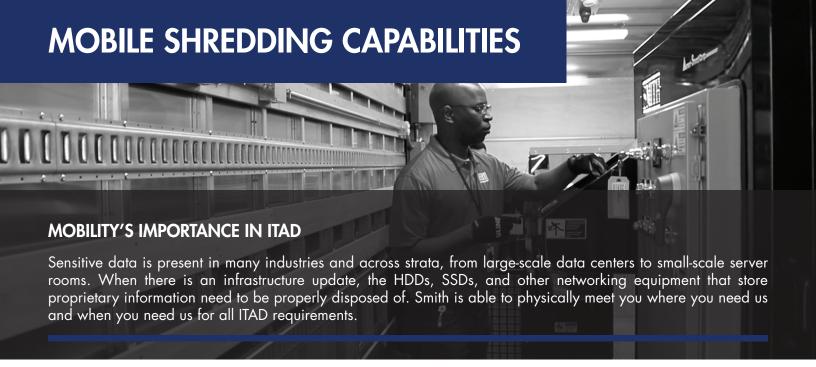

### WHAT IS MOBILE SHREDDING?

Mobile shredding solutions offer the same quality services as shipping equipment directly to your ITAD partner's warehouse. Rather than shipping sensitive equipment and data, mobile ITAD units provide shredding, degaussing, and proper disposal services directly on-site at a customer's facility. Often running on generators, mobile ITAD service trucks are an extension of a partner's full proficiency.

### **HOW WE CAN HELP**

Smith has two mobile ITAD service trucks fully equipped to meet customers' requirements. Our trucks can shred up to 1,350 HDDs or 1,800 SSDs per hour. If customers require their devices to be shredded at larger widths, we can shred even higher quantities of drives per hour. In addition to shredding, our trucks can degauss up to 3,600 drives per hour. The machines used in Smith's mobile ITAD service trucks are in line with CE and ANSI safety standards and enable Smith to offer fully customizable ITAD solutions on-site at your facility.

#### WHO WE SUPPORT

No matter what industry you're in, Smith can help optimize your business and support your goals. From data centers to server rooms and beyond, we can engineer solutions to manage the equipment you need to retire in compliance with all regulatory guidelines.

Customers with the most sensitive and proprietary data, such as those in the government, military, or aerospace and defense industries, can especially benefit from Smith's on-site ITAD services. Our Hammermill shredders are completely portable machines that can shred within DoD specifications.